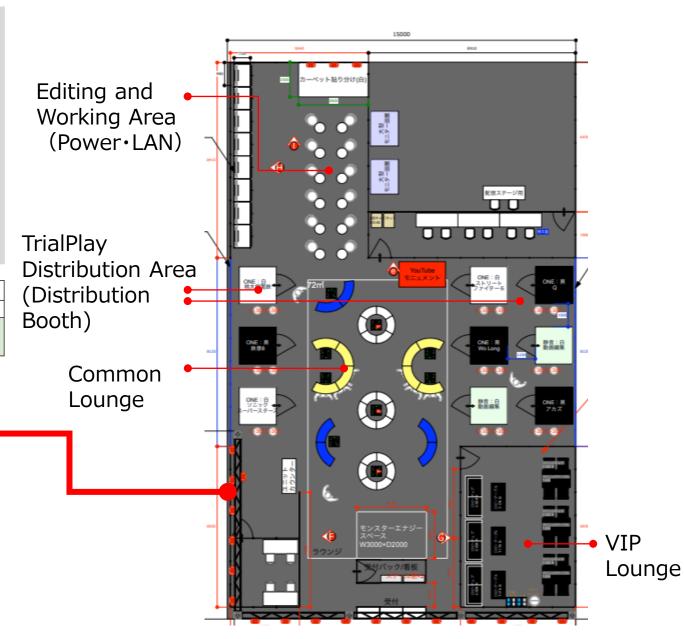

**JPY 1,650,000** (tax incl.)

**%No Competitive Exclusions** 

**JPY 3,300,000** (tax incl.)

**\*\*Competitive Exclusion Applied** 

CREATOR LOUNGE includes a lounge, a trial play area, and workspace for editing and other tasks. If the company sponsors this area, the sponsors will be able to promote your work to influencers/video creators, etc. who will be utilizing the lounge.

| uti      | lizing the lounge.                                                                                                                                                                                                                                                                                                                                                                                                                                                                                                                                                                                                                                                                                                                    | ,                                                                                                                                                                                                                                                                                                                                                                                                                                                                                                                                                                                                                                                                                                                           |                                                                                                                                                                                                                                                                                                                                                                                                                                                                                                                                                                                                                                                                                                                                                                                                                                                                                                       |
|----------|---------------------------------------------------------------------------------------------------------------------------------------------------------------------------------------------------------------------------------------------------------------------------------------------------------------------------------------------------------------------------------------------------------------------------------------------------------------------------------------------------------------------------------------------------------------------------------------------------------------------------------------------------------------------------------------------------------------------------------------|-----------------------------------------------------------------------------------------------------------------------------------------------------------------------------------------------------------------------------------------------------------------------------------------------------------------------------------------------------------------------------------------------------------------------------------------------------------------------------------------------------------------------------------------------------------------------------------------------------------------------------------------------------------------------------------------------------------------------------|-------------------------------------------------------------------------------------------------------------------------------------------------------------------------------------------------------------------------------------------------------------------------------------------------------------------------------------------------------------------------------------------------------------------------------------------------------------------------------------------------------------------------------------------------------------------------------------------------------------------------------------------------------------------------------------------------------------------------------------------------------------------------------------------------------------------------------------------------------------------------------------------------------|
|          | Gaming Title Sponsorship (Exhibitor ONLY: Limited to 10 Slots)                                                                                                                                                                                                                                                                                                                                                                                                                                                                                                                                                                                                                                                                        | Gaming Sponsorship (Exhibitor ONLY : Limited to 3 Slots)                                                                                                                                                                                                                                                                                                                                                                                                                                                                                                                                                                                                                                                                    | Non-Gaming Sponsorship (For Non-Exhibitors : Limited to 3 Slots)                                                                                                                                                                                                                                                                                                                                                                                                                                                                                                                                                                                                                                                                                                                                                                                                                                      |
|          | ·                                                                                                                                                                                                                                                                                                                                                                                                                                                                                                                                                                                                                                                                                                                                     | promote their gaming-related products, services, equipment, etc. to influencers  Gaming PC  Gaming Peripheral Service                                                                                                                                                                                                                                                                                                                                                                                                                                                                                                                                                                                                       | For non-gaming companies that want to promote their services, products, food, beverages, etc. to influencers  General Consumer Goods  Food  Beverage etc.  TGS Management Office will confirm the commercial products that can be exhibited and offered.                                                                                                                                                                                                                                                                                                                                                                                                                                                                                                                                                                                                                                              |
| Benefits | <ul> <li>Gaming titles can be set up in CREATOR LOUNGE trial play area.</li> <li>*TGS Management Office will arrange desks, chairs, game consoles, monitors, etc.</li> <li>Logo Visual Placement</li> <li>Logo posted on TGS official website as a sponsor of CREATOR LOUNGE.</li> <li>Logo on main signage in CREATOR LOUNGE</li> <li>Logo and key visuals of the title (or in-game screens, etc.) displayed around the play tables in CREATOR LOUNGE</li> <li>Email Blasting</li> <li>Email promotions are available to influencers and video creators who have registered to visit TGS.</li> <li>*TGS Management Office will send out emails on your behalf (up to 2 times).</li> <li>Exhibitor Badge/Invitation Ticket</li> </ul> | <ul> <li>Exhibition area will be provided in CREATOR LOUNGE (equivalent to 1 regular booth space &lt;3m x 3m&gt;). Exhibitors can set up their own products. (Products and methods to be determined upon consultation with TGS Management Office.)</li> <li>Logo / Visual Placement</li> <li>Logo posted on TGS official website as a sponsor of CREATOR LOUNGE.</li> <li>Logo on main signage in CREATOR LOUNGE</li> <li>Logo or brand visuals on two visual boards in CREATOR LOUNGE</li> <li>Email Blasting</li> <li>Email promotions are available to influencers and video creators who have registered to visit TGS.</li> <li>**TGS Management Office will send out emails on your behalf (up to 2 times).</li> </ul> | <ul> <li>Exhibition / Product Placement</li> <li>Exhibition area will be provided in CREATOR LOUNGE (equivalent to 1 regular booth space &lt;3m x 3m&gt;). Exhibitors can set up their own products. (Products and methods to be determined upon consultation with TGS Management Office.)</li> <li>Logo / Visual Placement</li> <li>Logo posted on TGS official website as a sponsor of CREATOR LOUNGE.</li> <li>Logo on main signage in CREATOR LOUNGE</li> <li>Logo or brand visuals on two visual boards in CREATOR LOUNGE</li> <li>Email Blasting</li> <li>Email promotions are available to influencers and video creators who have registered to visit TGS.</li> <li>**TGS Management Office will send out emails on your behalf (up to 2 times).</li> <li>Exhibitor Badge / Invitation Ticket</li> <li>Exhibitor Badge, Business Day Pre-registration Code, and Public Day Tickets</li> </ul> |
| Sponsor  | 1DV 4 CEO 000 /                                                                                                                                                                                                                                                                                                                                                                                                                                                                                                                                                                                                                                                                                                                       | 1DV 2 200 000 ( )                                                                                                                                                                                                                                                                                                                                                                                                                                                                                                                                                                                                                                                                                                           | 1DV 2 200 000 ( )                                                                                                                                                                                                                                                                                                                                                                                                                                                                                                                                                                                                                                                                                                                                                                                                                                                                                     |