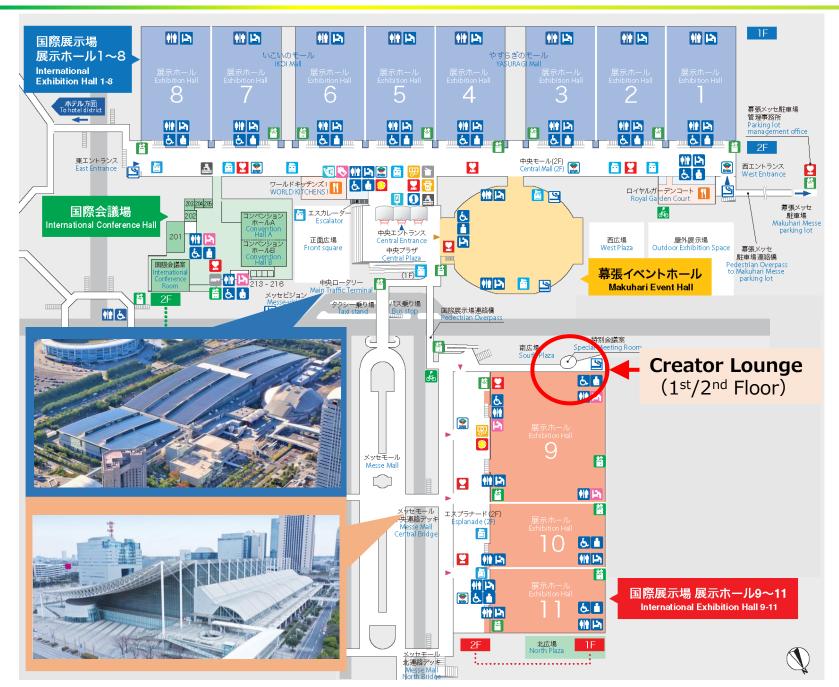

|

**JPY 2,200,000** (tax incl.)

**\*\*Competitive Exclusion Applied** 

















Final configuration, exhibition method, etc. in CREATOR LOUNGE will be decided in cooperation with the final composition of CREATOR LOUNGE will be decided in cooperation with the sponsors after they are confirmed.

## CREATOR LOUNGE Sponsorship Plan Closing Date: May 24 (Fri.)

**\*\*Please apply via the "CREATOR LOUNGE Sponsorship Application". \*\*Applications accepted on a first-come, first-served basis.** 

**To Contact** 

**TOKYO GAME SHOW Management Office** 

tgs-ope@nikkeibp.co.jp

### Reference CREATOR LOUNGE [TGS2023 Results]

### [Special Sponsor]

YouTube (YouTube Gaming)

### [Creator Lounge Sponsor]

Kawakami Sangyo (ONE-Z) MONSTER ENERGY

### [Trial Play Supporting Company]

Square Enix / Konami Digital Entertainment /
KOEI TECMO GAMES / BANDAI NAMCO Enterta