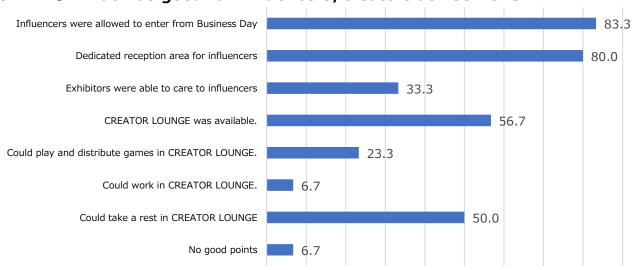

### • What was good for influencers/creators at TGS 2023

• Did you find inspiration for your future activities inspiration for your future activities upon visiting CREATOR LOUNGE?