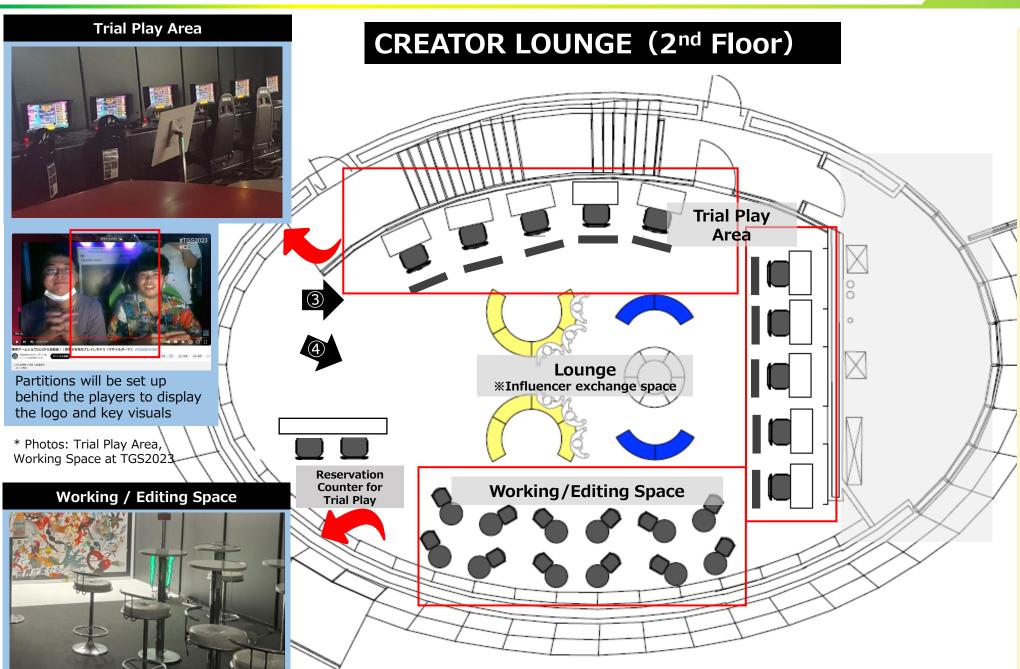

This year, TGS will similarly encourage influencers to visit the exhibition from Business Day. In addition, the "CREATOR LOUNGE" will be set up again this year to serve as a base for influencers when they visit the exhibition.

TGS offers sponsorship plans for this lounge so that game publishers and companies that provide products, equipment, and services for creators can promote their products and services to influencers.

**JPY 1,650,000** (tax incl.)

**%No Competitive Exclusions** 

**JPY 3,300,000** (tax incl.)

**\*\*Competitive Exclusion Applied** 

CREATOR LOUNGE includes a lounge, a trial play area, and workspace for editing and other tasks. If the company sponsors this area, the sponsors will be able to promote your work to influencers/video creators, etc. who will be utilizing the lounge.