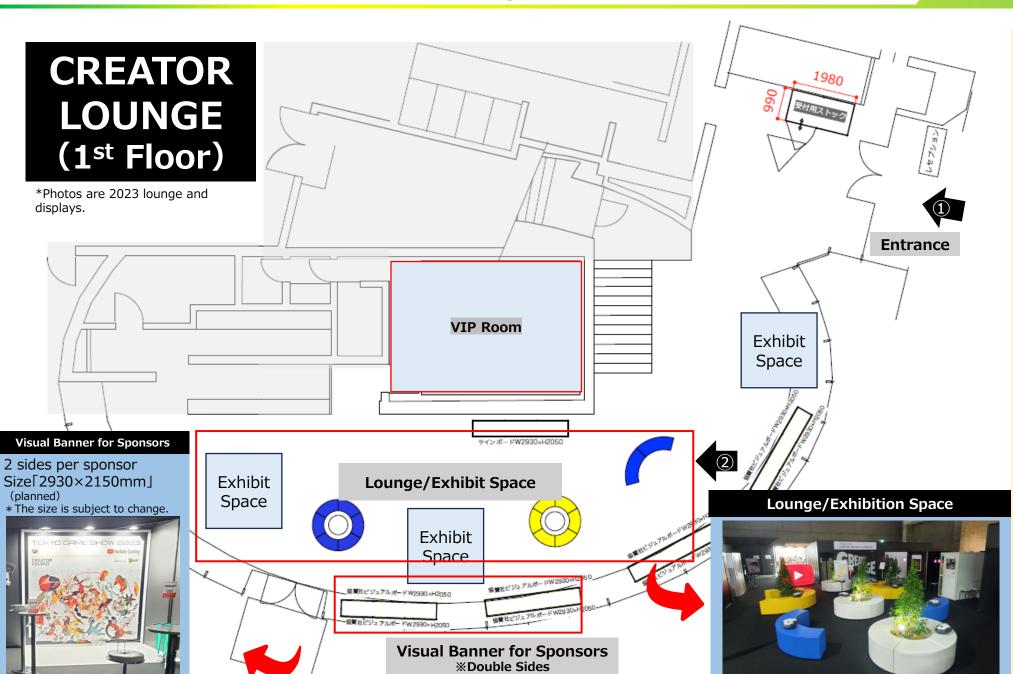

This year, TGS will similarly encourage influencers to visit the exhibition from Business Day. In addition, the "CREATOR LOUNGE" will be set up again this year to serve as a base for influencers when they visit the exhibition.

TGS offers sponsorship plans for this lounge so that game publishers and companies that provide products, equipment, and services for creators can promote their products and services to influencers.

**JPY 1,650,000** (tax incl.)

**%No Competitive Exclusions** 

**JPY 3,300,000** (tax incl.)

**\*\*Competitive Exclusion Applied** 

CREATOR LOUNGE includes a lounge, a trial play area, and workspace for editing and other tasks. If the company sponsors this area, the sponsors will be able to promote your work to influencers/video creators, etc. who will be utilizing the lounge.