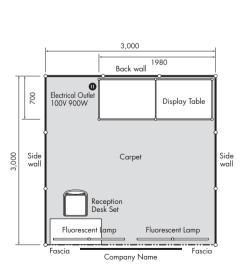

| ★ Items |                                                                                                                                                                                                                                                     |  |
|---------|-----------------------------------------------------------------------------------------------------------------------------------------------------------------------------------------------------------------------------------------------------|--|
| 1       | System Wall<br>Side & back walls, Color: Gray                                                                                                                                                                                                       |  |
| 2       | Fascia H300mm<br>Exhibitor can select a color                                                                                                                                                                                                       |  |
| 3       | Punch Carpet<br>Exhibitor can select a color                                                                                                                                                                                                        |  |
| 4       | Company Name Plate<br>Logo specification on styrene board (Size: W1800 × H200)<br>* Only one company name plate is provided<br>regardless of the number of booths.<br>* If you do not use a logo, the company name<br>will be Gothic font in black. |  |
| 5       | Fluorescent Lamp<br>40W X 2 Lamps (per booth)                                                                                                                                                                                                       |  |
| 6       | Electrical Outlet<br>Two-socket Outlet X 1 (per booth)<br>100V 900W                                                                                                                                                                                 |  |
| 7       | Electrical Power Supply<br>100V 1KW (per booth)                                                                                                                                                                                                     |  |
| 8       | Reception Desk Set                                                                                                                                                                                                                                  |  |
| 9       | Display Table with Storage<br>W1,980mm X D700mm X H1,000mm<br>Black-color (per booth)                                                                                                                                                               |  |

Fluorescent Lamp 40W X 2

Company Name

Carpet

Electrical Outlet

100V 450W

Side

wall

Electrical Outlet

100V 450W

500

00

500

0

Side

wall