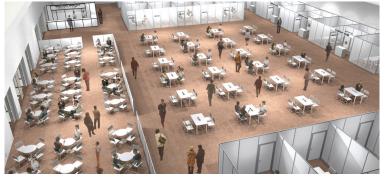

# Business Meeting Area

All "Meeting Room Booth" and "Basic Table Space" at Business Meeting Area will be installed with infection protection equipment.

TGS sets "Business Meeting Area" where allows for meaningful business discussion in a quiet, calm atmosphere during Business Day at TGS. The area offers to private meeting room booths and basic table space at lower fees.

- ◆ Location: 2F, International Conference Hall, Makuhari Messe
- Period: September 21(Thu.) & 22(Fri.)
- Complimentary Services : Interpretation Service (JPN/ENG) /WiFi

\*\*Space will be available from 2pm on September 20(Wed.). \*\*Space and slot are available on first-come,first-serve basis.