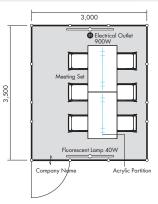

# -Booth Meeting Room (3m×3.5m)

For exhibitors with booth in other area

JPY 429,000 <sup>tax</sup> \*Please ask the OMO if you apply for 4 or more booths. \*[space only] option is NOT available.

### JPY 539,000 tax included