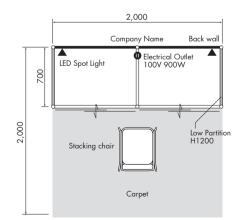

# Turnkey Booth A

### Exhibit Areas: General Exhibition Area, Game Academy Area, Gaming Lifestyle Area

Exhibitors can select a color of punch carpet and company name plate from the options below.