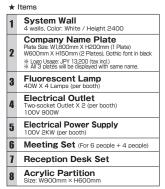

#### ★ Items System Wall 1 Side & back walls, Color: White Fascia 2 H350mm \*National flag of the exhibitor's registered country/region will be printed. **Punch Carpet** 3 Color: Grav **Company Name Plate** Size : W1940mm X H250mm Gothic font in black Δ W Day one company name plate is provid regardless of the number of booths. Logo Usage: JPY 13,200 (tax incl.) Fluorescent Lamp 5 40W X 3 Lamps (per booth) **Electrical Outlet** 6 Two-socket Outlet X 1 (per booth) 100V 900W **Electrical Power Supply** 7 100V 1KW (per booth) Meeting Set 8 Round Table and 4 Chairs 9 Vinyl Partition on Reception Desk