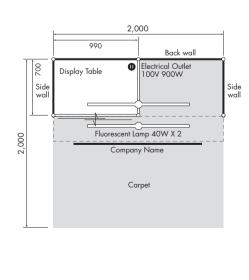

### [2m×2.5m] : JPY 275,000 tax included

 $\ensuremath{\,\times\,}$  One exhibitor can apply for up to 3 booths.

% [space only] option is not available.

### [2m×2m] : JPY 275,000 tax included

% One exhibitor can apply for up to 3 booths.% [space only] option is not available.

★ Items

| 1 | System Wall<br>Side & back walls, Color: Gray<br>* The side panel cannot be extended to the aisle.                                                                                                                                                                                                                                                                                                                                                                                                                                                                                                                                                                                                                                                                                                                                                                                                                                                                                                                                                                                                                                                                                                                                                                                                                                                                                                                                                                                                                                                                                                                                                                                                                                                                                                                                                                                                                                                                                                                                                                                                                             |
|---|--------------------------------------------------------------------------------------------------------------------------------------------------------------------------------------------------------------------------------------------------------------------------------------------------------------------------------------------------------------------------------------------------------------------------------------------------------------------------------------------------------------------------------------------------------------------------------------------------------------------------------------------------------------------------------------------------------------------------------------------------------------------------------------------------------------------------------------------------------------------------------------------------------------------------------------------------------------------------------------------------------------------------------------------------------------------------------------------------------------------------------------------------------------------------------------------------------------------------------------------------------------------------------------------------------------------------------------------------------------------------------------------------------------------------------------------------------------------------------------------------------------------------------------------------------------------------------------------------------------------------------------------------------------------------------------------------------------------------------------------------------------------------------------------------------------------------------------------------------------------------------------------------------------------------------------------------------------------------------------------------------------------------------------------------------------------------------------------------------------------------------|
| 2 | Punch Carpet<br>Exhibitor can select a color                                                                                                                                                                                                                                                                                                                                                                                                                                                                                                                                                                                                                                                                                                                                                                                                                                                                                                                                                                                                                                                                                                                                                                                                                                                                                                                                                                                                                                                                                                                                                                                                                                                                                                                                                                                                                                                                                                                                                                                                                                                                                   |
| 3 | Company Name Plate<br>Size : W1940mm X H200mm<br>Only one company name plate is provided regardless of the number<br>of booths. If you do not use a logo, the company name will be<br>Gothic font in black. ** Logo Usage: JPY 13,200 (tax incl.)                                                                                                                                                                                                                                                                                                                                                                                                                                                                                                                                                                                                                                                                                                                                                                                                                                                                                                                                                                                                                                                                                                                                                                                                                                                                                                                                                                                                                                                                                                                                                                                                                                                                                                                                                                                                                                                                              |
| 4 | Fluorescent Lamp<br>40W X 2 Lamps(per booth)                                                                                                                                                                                                                                                                                                                                                                                                                                                                                                                                                                                                                                                                                                                                                                                                                                                                                                                                                                                                                                                                                                                                                                                                                                                                                                                                                                                                                                                                                                                                                                                                                                                                                                                                                                                                                                                                                                                                                                                                                                                                                   |
| 5 | Electrical Outlet<br>Two-socket Outlet X 1 (per booth)<br>100V 900W                                                                                                                                                                                                                                                                                                                                                                                                                                                                                                                                                                                                                                                                                                                                                                                                                                                                                                                                                                                                                                                                                                                                                                                                                                                                                                                                                                                                                                                                                                                                                                                                                                                                                                                                                                                                                                                                                                                                                                                                                                                            |
| 6 | Electrical Power Supply<br>100V 1KW(per booth)                                                                                                                                                                                                                                                                                                                                                                                                                                                                                                                                                                                                                                                                                                                                                                                                                                                                                                                                                                                                                                                                                                                                                                                                                                                                                                                                                                                                                                                                                                                                                                                                                                                                                                                                                                                                                                                                                                                                                                                                                                                                                 |
| 7 | Display Table with Storage<br>W990mm X D700mm X H1,000mm<br>Black-color (per booth)                                                                                                                                                                                                                                                                                                                                                                                                                                                                                                                                                                                                                                                                                                                                                                                                                                                                                                                                                                                                                                                                                                                                                                                                                                                                                                                                                                                                                                                                                                                                                                                                                                                                                                                                                                                                                                                                                                                                                                                                                                            |
|   | WA definition of the balance if the same the balance if the second structure of the second structure is the second structure i |

\*Additional table will be available with additional fee.