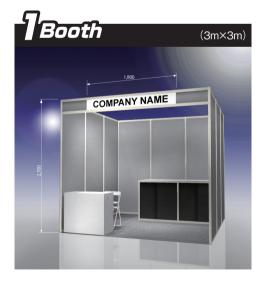

# Shell Scheme

2-Booth [6m×3m] : JPY1,078,000 #cues 3-Booth [9m×3m] : JPY1,617,000 #cues

1-Booth [3m×3m] : JPY 539,000 tax included

Exhibitors can select a color of fascia and punch carpet from the options below.

| ★ Items |                                                                                                                                                                                                                                                     |  |
|---------|-----------------------------------------------------------------------------------------------------------------------------------------------------------------------------------------------------------------------------------------------------|--|
| 1       | System Wall<br>Side & back walls, Color: Gray                                                                                                                                                                                                       |  |
| 2       | Fascia H300mm<br>Exhibitor can select a color                                                                                                                                                                                                       |  |
| 3       | Punch Carpet<br>Exhibitor can select a color                                                                                                                                                                                                        |  |
| 4       | Company Name Plate<br>Logo specification on styrene board (Size: W1800 × H200)<br>* Only one company name plate is provided<br>regardless of the number of booths.<br>* If you do not use a logo, the company name<br>will be Gothic font in black. |  |
| 5       | Fluorescent Lamp<br>40W X 2 Lamps (per booth)                                                                                                                                                                                                       |  |
| 6       | Electrical Outlet<br>Two-socket Outlet X 1 (per booth)<br>100V 900W                                                                                                                                                                                 |  |
| 7       | Electrical Power Supply<br>100V 1KW (per booth)                                                                                                                                                                                                     |  |
| 8       | Reception Desk Set                                                                                                                                                                                                                                  |  |
| 9       | Display Table with Storage<br>W1,980mm X D700mm X H1,000mm<br>Black-color (per booth)                                                                                                                                                               |  |

\*Side wall is not included in the corner booth.