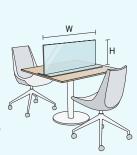

#### Size Options W600 × H600 JPY 5,500- $W600 \times H900$ JPY 8,800-W900 × H600 JPY 8.800-W900 × H1200 JPY 22,000-W1200 × H1200 JPY 29.150-

\*Meeting set is not included in the above fees.