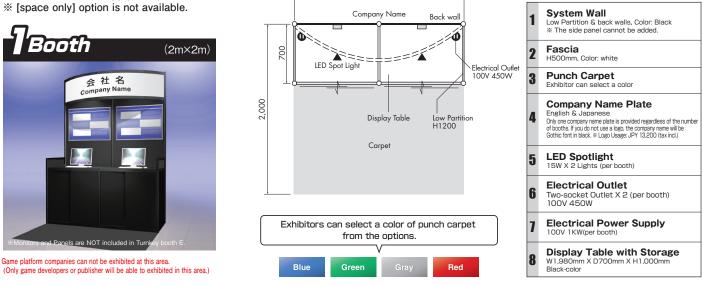

# Turnkey Booth C

A Itemse

### Exhibit Areas: : Gaming Hardware Area, e-Sports Area, Business Solution Area (Business Solution will be held on September 21(Thu.) and 22(Fri.)ONLY.)

% One exhibitor can apply for up to 3 booths.

% [space only] option is not available.

| * | ★ Items                                                                                                                                                                                                                                                |  |
|---|--------------------------------------------------------------------------------------------------------------------------------------------------------------------------------------------------------------------------------------------------------|--|
| 1 | System Wall<br>Low Partition & back walls, Color: Black<br>* The side panel cannot be added.                                                                                                                                                           |  |
| 2 | Punch Carpet<br>Exhibitor can select a color                                                                                                                                                                                                           |  |
| 3 | Company Name Plate<br>Plate Size: W1800mm X H200mm<br>Only one company name plate is provided regardless of the number<br>of booths. If you do not use a logo, the company name will be<br>Gothic font in black. ** Logo Usage: JPY 13.200 (tax incl.) |  |
| 4 | LED Spotlight<br>15W X 2 Lights (per booth)                                                                                                                                                                                                            |  |
| 5 | Electrical Outlet<br>Two-socket Outlet X 1 (per booth)<br>100V 900W                                                                                                                                                                                    |  |
| 6 | Electrical Power Supply<br>100V 1KW (per booth)                                                                                                                                                                                                        |  |
| 7 | Display Table with Storage<br>W1,980mm X D700mm X H1,000mm<br>Black-color (per booth)                                                                                                                                                                  |  |

Exhibitor can select a color of carpet from the options below.