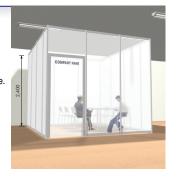

# -Booth Meeting Room (3m×3.5m)

For exhibitors with booth in other area

JPY 429,000 <sup>tax</sup> \*Please ask the OMO if you apply for 4 or more booths. \*[space only] option is NOT available.

### JPY 539,000 tax included