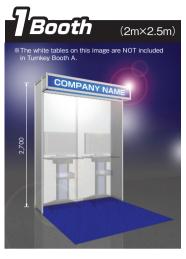

### [2m×2.5m] : JPY 275,000 tax included

 $\ensuremath{\,\times\,}$  One exhibitor can apply for up to 3 booths.

% [space only] option is not available.

### [2m×2m] : JPY 275,000 tax included

% One exhibitor can apply for up to 3 booths.% [space only] option is not available.

★ Items

| 1 | System Wall<br>Side & back walls, Color: Gray<br>* The side panel cannot be extended to the aisle.                                                                                                                                                                                                                                                                                                                                                                                                                                                                                                                                                                                                                                                                                                                                                                                                                                                                                                                                                                                                                                                                                                                                                                                                                                                                                                                                                                                                                                                                                                                                                                                                                                                                                                                                                                                                                                                                                                                                                                                                                             |
|---|--------------------------------------------------------------------------------------------------------------------------------------------------------------------------------------------------------------------------------------------------------------------------------------------------------------------------------------------------------------------------------------------------------------------------------------------------------------------------------------------------------------------------------------------------------------------------------------------------------------------------------------------------------------------------------------------------------------------------------------------------------------------------------------------------------------------------------------------------------------------------------------------------------------------------------------------------------------------------------------------------------------------------------------------------------------------------------------------------------------------------------------------------------------------------------------------------------------------------------------------------------------------------------------------------------------------------------------------------------------------------------------------------------------------------------------------------------------------------------------------------------------------------------------------------------------------------------------------------------------------------------------------------------------------------------------------------------------------------------------------------------------------------------------------------------------------------------------------------------------------------------------------------------------------------------------------------------------------------------------------------------------------------------------------------------------------------------------------------------------------------------|
| 2 | Punch Carpet<br>Exhibitor can select a color                                                                                                                                                                                                                                                                                                                                                                                                                                                                                                                                                                                                                                                                                                                                                                                                                                                                                                                                                                                                                                                                                                                                                                                                                                                                                                                                                                                                                                                                                                                                                                                                                                                                                                                                                                                                                                                                                                                                                                                                                                                                                   |
| 3 | Company Name Plate<br>Size : W1940mm X H200mm<br>Only one company name plate is provided regardless of the number<br>of booths. If you do not use a logo, the company name will be<br>Gothic font in black. ** Logo Usage: JPY 13,200 (tax incl.)                                                                                                                                                                                                                                                                                                                                                                                                                                                                                                                                                                                                                                                                                                                                                                                                                                                                                                                                                                                                                                                                                                                                                                                                                                                                                                                                                                                                                                                                                                                                                                                                                                                                                                                                                                                                                                                                              |
| 4 | Fluorescent Lamp<br>40W X 2 Lamps(per booth)                                                                                                                                                                                                                                                                                                                                                                                                                                                                                                                                                                                                                                                                                                                                                                                                                                                                                                                                                                                                                                                                                                                                                                                                                                                                                                                                                                                                                                                                                                                                                                                                                                                                                                                                                                                                                                                                                                                                                                                                                                                                                   |
| 5 | Electrical Outlet<br>Two-socket Outlet X 1 (per booth)<br>100V 900W                                                                                                                                                                                                                                                                                                                                                                                                                                                                                                                                                                                                                                                                                                                                                                                                                                                                                                                                                                                                                                                                                                                                                                                                                                                                                                                                                                                                                                                                                                                                                                                                                                                                                                                                                                                                                                                                                                                                                                                                                                                            |
| 6 | Electrical Power Supply<br>100V 1KW(per booth)                                                                                                                                                                                                                                                                                                                                                                                                                                                                                                                                                                                                                                                                                                                                                                                                                                                                                                                                                                                                                                                                                                                                                                                                                                                                                                                                                                                                                                                                                                                                                                                                                                                                                                                                                                                                                                                                                                                                                                                                                                                                                 |
| 7 | Display Table with Storage<br>W990mm X D700mm X H1,000mm<br>Black-color (per booth)                                                                                                                                                                                                                                                                                                                                                                                                                                                                                                                                                                                                                                                                                                                                                                                                                                                                                                                                                                                                                                                                                                                                                                                                                                                                                                                                                                                                                                                                                                                                                                                                                                                                                                                                                                                                                                                                                                                                                                                                                                            |
|   | WA definition of the balance if the same the balance if the second structure of the second structure is the second structure i |