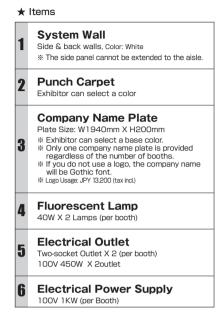

| ★ Items |                                                                                                                                                                                                                                                     |  |
|---------|-----------------------------------------------------------------------------------------------------------------------------------------------------------------------------------------------------------------------------------------------------|--|
| 1       | System Wall<br>Side & back walls, Color: Gray                                                                                                                                                                                                       |  |
| 2       | Fascia H300mm<br>Exhibitor can select a color                                                                                                                                                                                                       |  |
| 3       | Punch Carpet<br>Exhibitor can select a color                                                                                                                                                                                                        |  |
| 4       | Company Name Plate<br>Logo specification on styrene board (Size: W1800 × H200)<br>* Only one company name plate is provided<br>regardless of the number of booths.<br>* If you do not use a logo, the company name<br>will be Gothic font in black. |  |
| 5       | Fluorescent Lamp<br>40W X 2 Lamps (per booth)                                                                                                                                                                                                       |  |
| 6       | Electrical Outlet<br>Two-socket Outlet X 1 (per booth)<br>100V 900W                                                                                                                                                                                 |  |
| 7       | Electrical Power Supply<br>100V 1KW (per booth)                                                                                                                                                                                                     |  |
| 8       | Reception Desk Set                                                                                                                                                                                                                                  |  |
| 9       | Display Table with Storage<br>W1,980mm X D700mm X H1,000mm<br>Black-color (per booth)                                                                                                                                                               |  |