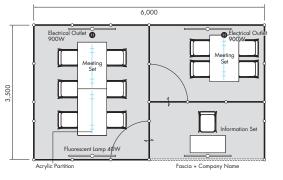

# -Booth Meeting Room (3m×3.5m)

For exhibitors with booth in other area

JPY 429,000 <sup>tax</sup> \*Please ask the OMO if you apply for 4 or more booths. \*[space only] option is NOT available.

# **2-Booth Meeting Room** (6m×3.5m)

JPY 220,000 tax included