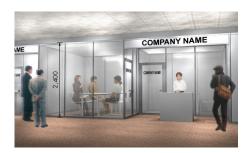

# Meeting Room Booth

[Business Day ONLY (September 21 & 22)]

# -Booth Meeting Room (3m×3.5m)

For exhibitors with booth in other area

JPY 429,000 <sup>tax</sup> \*Please ask the OMO if you apply for 4 or more booths. \*[space only] option is NOT available.