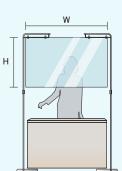

### Vinyl Partition

Size Options W1000 × H1200 JPY 11,000- $W1500 \times H1200$ JPY 11,990-W2000 × H1200 JPY 13.200-

#### \*Reception counter is not included in the above fees