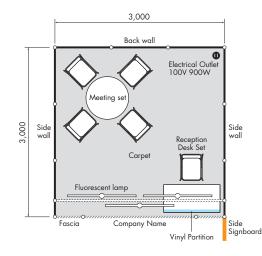

#### ★ Items System Wall 1 Side & back walls, Color: White Fascia 2 H350mm \*National flag of the exhibitor's registered country/region will be printed. **Punch Carpet** 3 Color: Grav **Company Name Plate** Size : W1940mm X H250mm Gothic font in black Δ W Day one company name plate is provid regardless of the number of booths. Logo Usage: JPY 13,200 (tax incl.) Fluorescent Lamp 5 40W X 3 Lamps (per booth) **Electrical Outlet** 6 Two-socket Outlet X 1 (per booth) 100V 900W **Electrical Power Supply** 7 100V 1KW (per booth) Meeting Set 8 Round Table and 4 Chairs 9 Vinyl Partition on Reception Desk

\*The exhibitor at the corner location will not be included side walls

Anti-infection equipments are optional. Please contact OMO for more details.