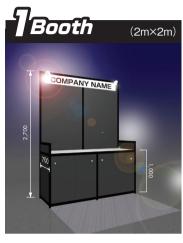

### [2m×2m] : JPY 275,000 tax included

% One exhibitor can apply for up to 3 booths.% [space only] option is not available.

★ Items

| 1 | System Wall<br>Side & back walls, Color: Gray<br>* The side panel cannot be extended to the aisle.                                                                                                                                                                                                                                                                                                                                                                                                                                                                                                                                                                                                                                                                                                                                                                                                                                                                                                                                                                                                                                                                                                                                                                                                                                                                                                                                                                                                                                                                                                                                                                                                                                                                                                                                                                                                                                                                                                                                                                                                                             |
|---|--------------------------------------------------------------------------------------------------------------------------------------------------------------------------------------------------------------------------------------------------------------------------------------------------------------------------------------------------------------------------------------------------------------------------------------------------------------------------------------------------------------------------------------------------------------------------------------------------------------------------------------------------------------------------------------------------------------------------------------------------------------------------------------------------------------------------------------------------------------------------------------------------------------------------------------------------------------------------------------------------------------------------------------------------------------------------------------------------------------------------------------------------------------------------------------------------------------------------------------------------------------------------------------------------------------------------------------------------------------------------------------------------------------------------------------------------------------------------------------------------------------------------------------------------------------------------------------------------------------------------------------------------------------------------------------------------------------------------------------------------------------------------------------------------------------------------------------------------------------------------------------------------------------------------------------------------------------------------------------------------------------------------------------------------------------------------------------------------------------------------------|
| 2 | Punch Carpet<br>Exhibitor can select a color                                                                                                                                                                                                                                                                                                                                                                                                                                                                                                                                                                                                                                                                                                                                                                                                                                                                                                                                                                                                                                                                                                                                                                                                                                                                                                                                                                                                                                                                                                                                                                                                                                                                                                                                                                                                                                                                                                                                                                                                                                                                                   |
| 3 | Company Name Plate<br>Size : W1940mm X H200mm<br>Only one company name plate is provided regardless of the number<br>of booths. If you do not use a logo, the company name will be<br>Gothic font in black. ** Logo Usage: JPY 13,200 (tax incl.)                                                                                                                                                                                                                                                                                                                                                                                                                                                                                                                                                                                                                                                                                                                                                                                                                                                                                                                                                                                                                                                                                                                                                                                                                                                                                                                                                                                                                                                                                                                                                                                                                                                                                                                                                                                                                                                                              |
| 4 | Fluorescent Lamp<br>40W X 2 Lamps(per booth)                                                                                                                                                                                                                                                                                                                                                                                                                                                                                                                                                                                                                                                                                                                                                                                                                                                                                                                                                                                                                                                                                                                                                                                                                                                                                                                                                                                                                                                                                                                                                                                                                                                                                                                                                                                                                                                                                                                                                                                                                                                                                   |
| 5 | Electrical Outlet<br>Two-socket Outlet X 1 (per booth)<br>100V 900W                                                                                                                                                                                                                                                                                                                                                                                                                                                                                                                                                                                                                                                                                                                                                                                                                                                                                                                                                                                                                                                                                                                                                                                                                                                                                                                                                                                                                                                                                                                                                                                                                                                                                                                                                                                                                                                                                                                                                                                                                                                            |
| 6 | Electrical Power Supply<br>100V 1KW(per booth)                                                                                                                                                                                                                                                                                                                                                                                                                                                                                                                                                                                                                                                                                                                                                                                                                                                                                                                                                                                                                                                                                                                                                                                                                                                                                                                                                                                                                                                                                                                                                                                                                                                                                                                                                                                                                                                                                                                                                                                                                                                                                 |
| 7 | Display Table with Storage<br>W990mm X D700mm X H1,000mm<br>Black-color (per booth)                                                                                                                                                                                                                                                                                                                                                                                                                                                                                                                                                                                                                                                                                                                                                                                                                                                                                                                                                                                                                                                                                                                                                                                                                                                                                                                                                                                                                                                                                                                                                                                                                                                                                                                                                                                                                                                                                                                                                                                                                                            |
|   | WA definition of the balance if the same the balance if the second structure of the second structure is the second structure i |

\*Additional table will be available with additional fee.