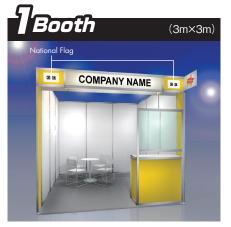

### Exhibit Areas: : Indie Game Area

\* One exhibitor can apply for up to 3 booths.

2,000

Asia New Stars Eastern Europe Area / Latin Area 1-Booth Package [3m×3m] : JPY 539,000 included

## Exhibit Areas: Asia New Stars Area, Eastern Europe New Stars Area, Latin New Stars Area

(Business Day: September 21(Thu.) and 22(Fri.) only/4-days exhibits)

Asia/Eastern Europe/Latin America New Stars Area shows emerging companies from the regions. The concept is to introduce local "new stellar companies," to appeal to the rest of the world.