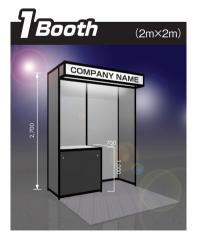

### [2m×2m] : JPY 275,000 tax included

% One exhibitor can apply for up to 3 booths.% [space only] option is not available.

★ Items

| 1 | System Wall<br>Side & back walls, Color: Gray<br>* The side panel cannot be extended to the aisle.                                                                                                                                                                                                                                                                                                                                                                                                                                                                                                                                                                                                                                                                                                                                                                                                                                                                                                                                                                                                                                                                                                                                                                                                                                                                                                                                                                                                                                                                                                                                                                                                                                                                                                                                                                                                                                                                                                                                                                                                                             |
|---|--------------------------------------------------------------------------------------------------------------------------------------------------------------------------------------------------------------------------------------------------------------------------------------------------------------------------------------------------------------------------------------------------------------------------------------------------------------------------------------------------------------------------------------------------------------------------------------------------------------------------------------------------------------------------------------------------------------------------------------------------------------------------------------------------------------------------------------------------------------------------------------------------------------------------------------------------------------------------------------------------------------------------------------------------------------------------------------------------------------------------------------------------------------------------------------------------------------------------------------------------------------------------------------------------------------------------------------------------------------------------------------------------------------------------------------------------------------------------------------------------------------------------------------------------------------------------------------------------------------------------------------------------------------------------------------------------------------------------------------------------------------------------------------------------------------------------------------------------------------------------------------------------------------------------------------------------------------------------------------------------------------------------------------------------------------------------------------------------------------------------------|
| 2 | Punch Carpet<br>Exhibitor can select a color                                                                                                                                                                                                                                                                                                                                                                                                                                                                                                                                                                                                                                                                                                                                                                                                                                                                                                                                                                                                                                                                                                                                                                                                                                                                                                                                                                                                                                                                                                                                                                                                                                                                                                                                                                                                                                                                                                                                                                                                                                                                                   |
| 3 | Company Name Plate<br>Size : W1940mm X H200mm<br>Only one company name plate is provided regardless of the number<br>of booths. If you do not use a logo, the company name will be<br>Gothic font in black. ** Logo Usage: JPY 13,200 (tax incl.)                                                                                                                                                                                                                                                                                                                                                                                                                                                                                                                                                                                                                                                                                                                                                                                                                                                                                                                                                                                                                                                                                                                                                                                                                                                                                                                                                                                                                                                                                                                                                                                                                                                                                                                                                                                                                                                                              |
| 4 | Fluorescent Lamp<br>40W X 2 Lamps(per booth)                                                                                                                                                                                                                                                                                                                                                                                                                                                                                                                                                                                                                                                                                                                                                                                                                                                                                                                                                                                                                                                                                                                                                                                                                                                                                                                                                                                                                                                                                                                                                                                                                                                                                                                                                                                                                                                                                                                                                                                                                                                                                   |
| 5 | Electrical Outlet<br>Two-socket Outlet X 1 (per booth)<br>100V 900W                                                                                                                                                                                                                                                                                                                                                                                                                                                                                                                                                                                                                                                                                                                                                                                                                                                                                                                                                                                                                                                                                                                                                                                                                                                                                                                                                                                                                                                                                                                                                                                                                                                                                                                                                                                                                                                                                                                                                                                                                                                            |
| 6 | Electrical Power Supply<br>100V 1KW(per booth)                                                                                                                                                                                                                                                                                                                                                                                                                                                                                                                                                                                                                                                                                                                                                                                                                                                                                                                                                                                                                                                                                                                                                                                                                                                                                                                                                                                                                                                                                                                                                                                                                                                                                                                                                                                                                                                                                                                                                                                                                                                                                 |
| 7 | Display Table with Storage<br>W990mm X D700mm X H1,000mm<br>Black-color (per booth)                                                                                                                                                                                                                                                                                                                                                                                                                                                                                                                                                                                                                                                                                                                                                                                                                                                                                                                                                                                                                                                                                                                                                                                                                                                                                                                                                                                                                                                                                                                                                                                                                                                                                                                                                                                                                                                                                                                                                                                                                                            |
|   | WA definition of the balance if the same the balance if the second structure of the second structure is the second structure i |