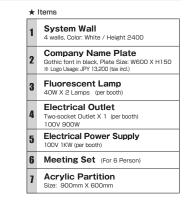

# -Booth Meeting Room (3m×3.5m)

For exhibitors with booth in other area

JPY 429,000 <sup>tax</sup> \*Please ask the OMO if you apply for 4 or more booths. \*[space only] option is NOT available.

### JPY 539,000 tax included