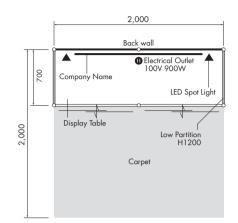

| * | ★ Items                                                                                                                                                                                                                                                |  |
|---|--------------------------------------------------------------------------------------------------------------------------------------------------------------------------------------------------------------------------------------------------------|--|
| 1 | System Wall<br>Low Partition & back walls, Color: Black<br>* The side panel cannot be added.                                                                                                                                                           |  |
| 2 | Punch Carpet<br>Exhibitor can select a color                                                                                                                                                                                                           |  |
| 3 | Company Name Plate<br>Plate Size: W1800mm X H200mm<br>Only one company name plate is provided regardless of the number<br>of booths. If you do not use a logo, the company name will be<br>Gothic font in black. ** Logo Usage: JPY 13.200 (tax incl.) |  |
| 4 | LED Spotlight<br>15W X 2 Lights (per booth)                                                                                                                                                                                                            |  |
| 5 | Electrical Outlet<br>Two-socket Outlet X 1 (per booth)<br>100V 900W                                                                                                                                                                                    |  |
| 6 | Electrical Power Supply<br>100V 1KW (per booth)                                                                                                                                                                                                        |  |
| 7 | Display Table with Storage<br>W1,980mm X D700mm X H1,000mm<br>Black-color (per booth)                                                                                                                                                                  |  |

Exhibitor can select a color of carpet from the options below.