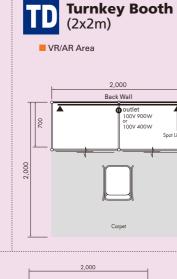

**Turnkey Booth B** 

2,000

**Turnkey Booth D** 

Back Wall 900W or 100V 40

(2x2m) Smartphone Game Area

Blue Green Gray Red

TB