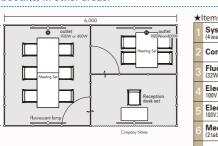

| S Space Only (3x3m)                                   | JPY385,000                                                                            |
|-------------------------------------------------------|---------------------------------------------------------------------------------------|
| P Package Booth (3x3m)<br>*Max 3 booths per exhibitor | JPY495,000                                                                            |
|                                                       |                                                                                       |
|                                                       | National Flag                                                                         |
|                                                       |                                                                                       |
|                                                       | tems<br>System wall<br>(side & back walls)                                            |
| 100V 900W<br>or<br>100V 400W                          | Fascia (H350mm)<br>*National flag of the exhibitor will be printed.                   |
| Meeting set                                           | Punch carpet<br>(gray)                                                                |
|                                                       | Company name plate<br>(W1940 x H250)                                                  |
| Reception<br>desk set                                 | Fluorescent lamp<br>(32W x 3 lamps)                                                   |
| Carpet 6                                              | Electrical outlet (two-socket outlet x 1)<br>100V 1KW or Energy saving pack 100V 400W |
| fluorescent lamp                                      | Electrical power supply<br>100V 900W or Energy saving pack 100V 500W                  |
|                                                       | Meeting Set (Round table & 4 chairs)                                                  |
| Fascia Company Name<br>Side Signboard 9               | Reception Desk Set                                                                    |
|                                                       |                                                                                       |