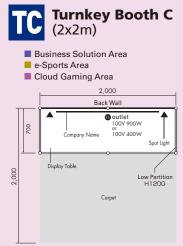

#### 2-Day Exhibit (Business Day)

**TC** Turnkey Booth C (2x2m) JPY253,000

### \*Maximum 3 booths per exhibitor