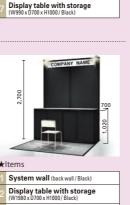

Electrical power supply

Display table with storage

Punch carpet

Indie Game Area

+ Items

System wall (side & back walls / Gray)

Fluorescent Lamp (40W x 2 lamps)

Electrical outlet (two-socket outlet x 1) 100V 900W or Energy saving pack 100V 400W

Electrical power supply 100V 1KW or Energy saving pack 100V 500W

Punch carpet Company Name Plate

System Wall (back wall / Black) Fascia (H500mm) Punch carpet Company Name Plate LED Spotlight (15W x 2 lights) Electrical outlet (two-socket outlet x 1) Electrical power supply 100V 1kW Display Table with Storage