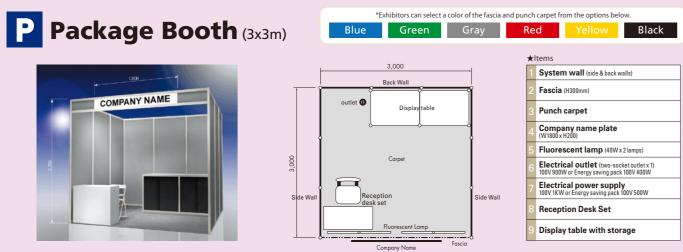

| S Space Only (3x3m)                                   | JPY385,000                                                                            |
|-------------------------------------------------------|---------------------------------------------------------------------------------------|
| P Package Booth (3x3m)<br>*Max 3 booths per exhibitor | JPY495,000                                                                            |
|                                                       |                                                                                       |
|                                                       | National Flag                                                                         |
|                                                       |                                                                                       |
|                                                       | tems<br>System wall<br>(side & back walls)                                            |
| 100V 900W<br>or<br>100V 400W                          | Fascia (H350mm)<br>*National flag of the exhibitor will be printed.                   |
| Meeting set                                           | Punch carpet<br>(gray)                                                                |
|                                                       | Company name plate<br>(W1940 x H250)                                                  |
| Reception<br>desk set                                 | Fluorescent lamp<br>(32W x 3 lamps)                                                   |
| Carpet 6                                              | Electrical outlet (two-socket outlet x 1)<br>100V 1KW or Energy saving pack 100V 400W |
| fluorescent lamp                                      | Electrical power supply<br>100V 900W or Energy saving pack 100V 500W                  |
|                                                       | Meeting Set (Round table & 4 chairs)                                                  |
| Fascia Company Name<br>Side Signboard 9               | Reception Desk Set                                                                    |
|                                                       |                                                                                       |