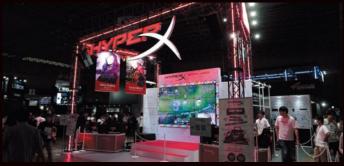

Hyper X

**Hong Kong Pavilion** 

Venue: Makuhari Messe Exhibition Halls 1-11 (exhibit area : about 72,000 sgm), International Conference Hall and Event Hall Number of booths: 2,417