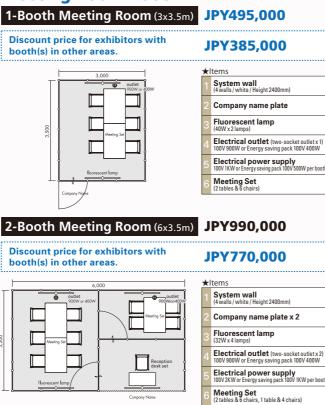

#### **Meeting Room Booth**

#### **Basic Table Space Basic Table Space**

JPY99.000

Reception Desk Set