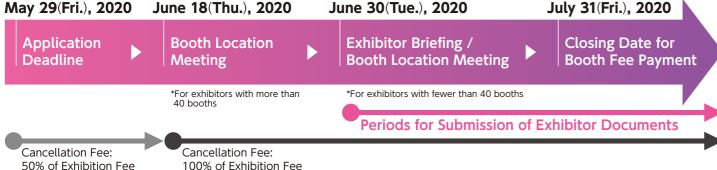

#### **Determination of Booth Location**

• The location of booths will be determined at a booth location selection meeting to be held on June 18, 2020, (for exhibitors with 40 booths or more) and June 30, 2020 (for exhibitors with fewer than 40 booths).

· If the exhibitor will not be able to attend the booth location selection meeting, the exhibitor must entrust the booth location selection to the OMO in advance.

#### Cancellation

If an exhibitor cancels an application for any reason, or reduces the number of booths applied for, the following

cancellation fee will be assessed depending on the date of cancellation.

From May 30 to June 17, 2020: 50% of Exhibition fee

After June 18, 2020: 100% of Exhibition fee