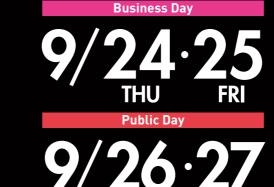

## TOKYO GAME SHOW 2020

Period Business Day: September 24(Thu.) & 25(Fri.) 10:00-17:00

> Public Day: September 26(Sat.) & 27(Sun.) 10:00-17:00

Venue Makuhari Messe (Chiba, Japan) Hall 1-11, Event Hall, International Conference Hall