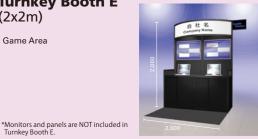

**Turnkey Booth B** 

2,000

**Turnkey Booth D** 

Back Wall 900W or 100V 40

(2x2m) Smartphone Game Area

Blue Green Gray Red

TB